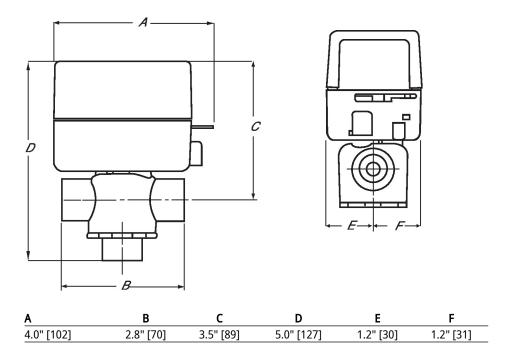

ZONE

This valve is designed to fit in compact areas where on/off or control is required using 24 VAC or 120 VAC.

| Dimensions  |    |                   |  |
|-------------|----|-------------------|--|
| Туре        | DN | Weight            |  |
| ZONE320N-35 | 20 | 1.32 lb [0.60 kg] |  |